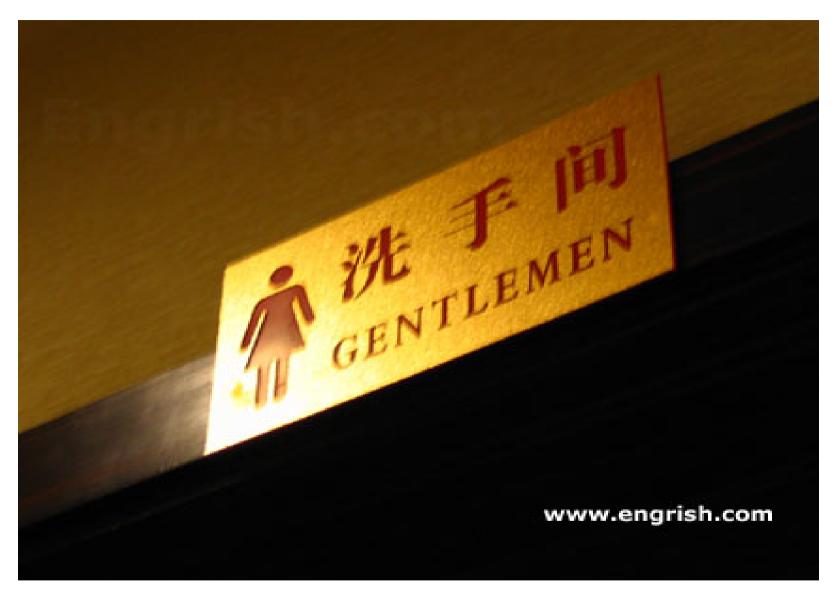

### Engrish in Asia

Good luck finding them restrooms.

Ahh...just like any lady does....

Yes, ..... You -

But you can always try!!!

**Damn those feminists!** 